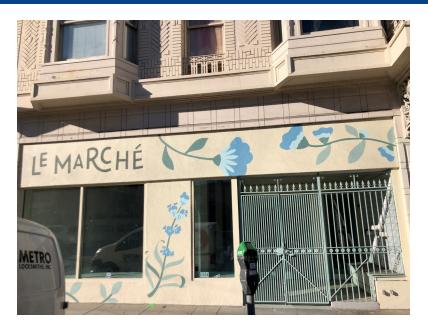

#### GROUND FLOOR RETAIL SPACE PRIME POLK GULCH LOCATION OFFERED FOR LEASE

## PRIME COMMERCIAL APPROX. 6,700 SQ. FT ON SUTTER STREET!

Ideally located retail/flex space in the popular Polk Gulch Corridor with approx. 28 feet of frontage!

Great for Socially Distanced Events!

### Includes:

- 28.5 Feet of Street Frontage
- Two ADA Restrooms
- Kitchen Area
- Ceiling Height: 11'5"
- Multiple Rooms for Events
- Approx. 3,500 Sq. Ft\*\* Ground Floor
- Approx. 3,200 Sq. Ft.\*\* Basement
- Great For Social Distancing!