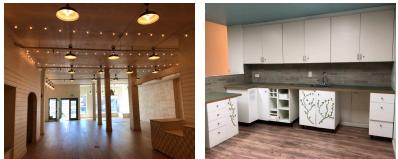

# **Property Highlights Include:**

- Prime Polk Gulch Location!
- Excellent Curb Appeal!
- Ground Floor Space for Lease
- Full Lower Level w Std Ceiling Height
- Ground Floor (\$1.50/SF)
- Basement (\$0.75/SF)
- \$7,650 Per Month IG
- APN: 0669-008\*

### Includes:

- 28.5 Feet of Street Frontage
- Two ADA Restrooms
- Kitchen Area
- Ceiling Height: 11'5"
- Multiple Rooms for Events
- Approx. 3,500 Sq. Ft\*\* Ground Floor
- Approx. 3,200 Sq. Ft.\*\* Basement
- Great For Social Distancing!