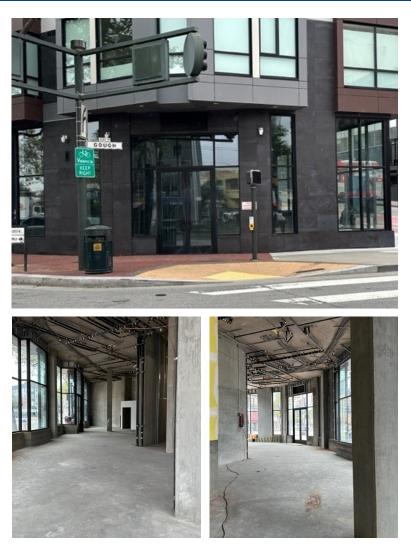

# FOR LEASE

## PRIME RETAIL/COMMERCIAL APPROX. 2,150 SQ. FT.\* ON CORNER OF MARKET, GOUGH & HAIGHT STREETS!

Ideally located two side-by-side spaces on heavily trafficked Market Street in Hayes Valley!

# **Property Highlights Include:**

- Prime Location at the Intersection of Market, Gough & Haight Streets!
- Two Ground Floor Side-by-Side Spaces
- May be Leased Combined or Separately
- Great Curb Appeal & High Visibility
- Floor to Ceiling Display Windows
- ADA Compliant Restroom & Storage
- In Shell Condition Ready for Tenant Improvements!

- Combined Rent: \$7,310/Month + NNN
- East Corner Space: \$4,080/Month + NNN (Approx. 1,200 Sq. Ft.\*)
- West Side Space: \$3,230/Month + NNN (Approx. 950 Sq. Ft.\*)
- Ceiling Height Approx. 17 Ft.
- Approx. 2,150 Sq. Ft.\* Combined